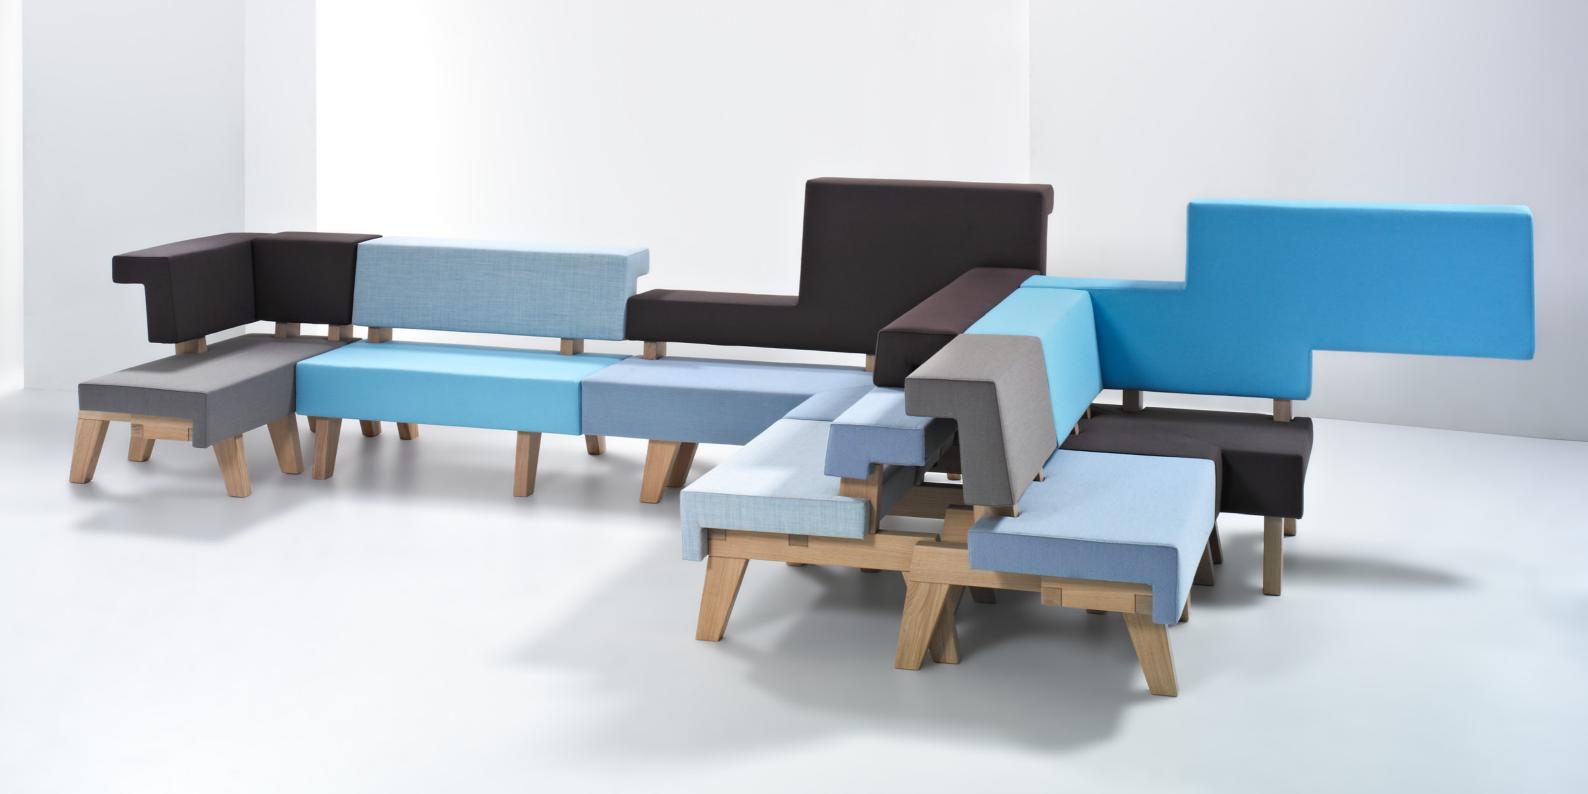

As a result of these, the idea of modularity and flexibility became the primary focus in creating the WorkSofa — essential ingredients when it comes to honouring the needs of users. In every instance the different characteristics of the WorkSofa offer many new possibilities and configurations in which stylish pieces of the puzzle allow for endless varieties of communication to occur. From informal to intimate, the modular WorkSofa has proven itself as an ideal setting for public meetings, presentations, brainstorm sessions and group work — or even a place to have a meeting with oneself. As the sofa changes, new ways of being social are revealed, depending on which height and layout suits your meeting.

The design concept is that the back and the seat are upholstered in two different colours, preferably in a similar colour scheme. It is also possible to have the seat and back in a different colour and upholstery. With the 6 elements you can create your own space and allow for endless varieties. In each of the configurations a different character is revealed, from formal to intimate. As the sofa changes, new ways of being social are revealed depending on which height and layout suits your meeting.