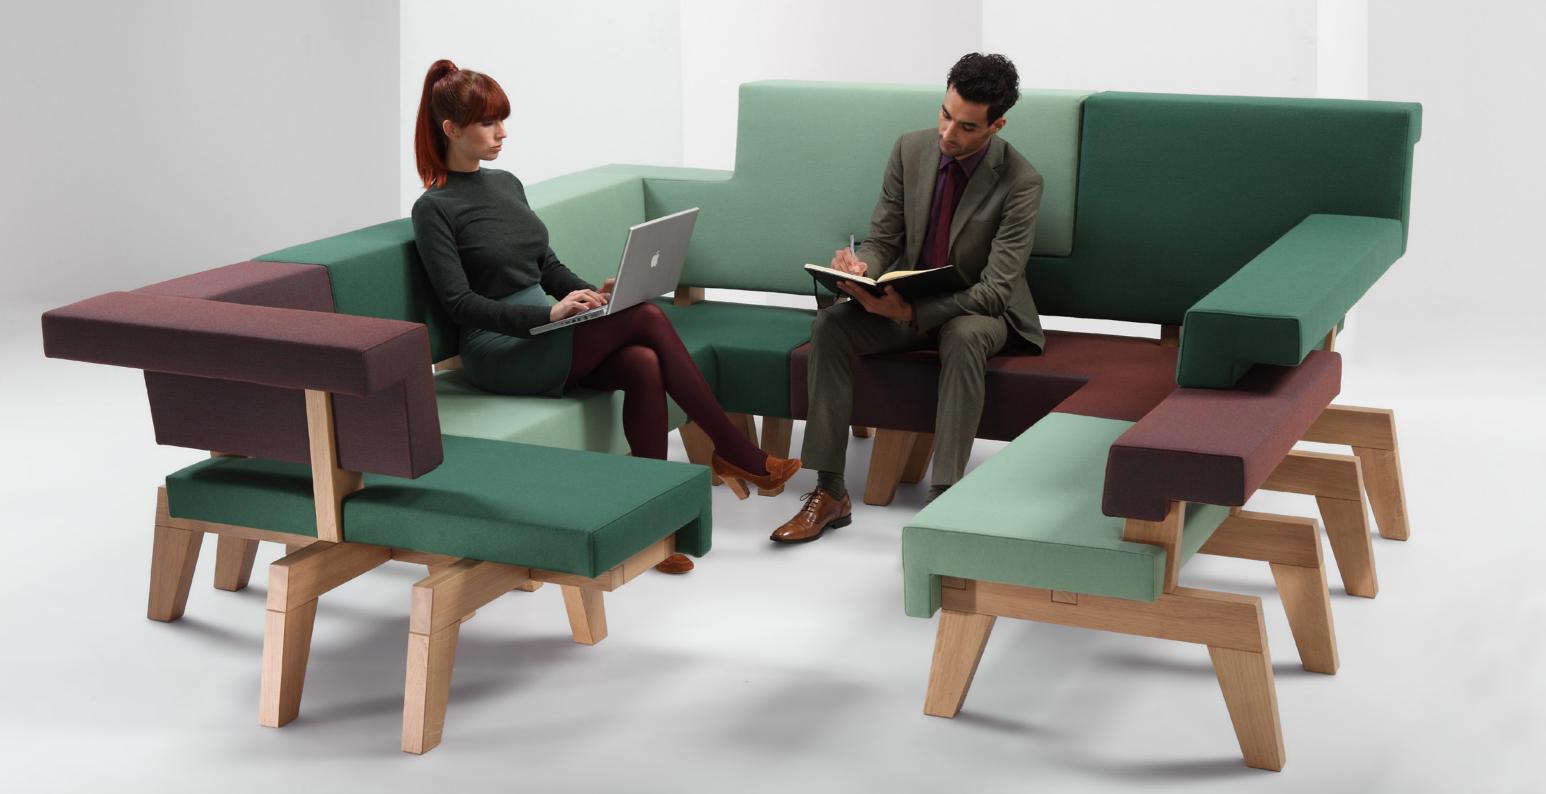

## AN INSPIRING PLACE BUILT FOR COMMUNICATION SITTING. STANDING. LOUNGING. CLOSE-UP. SIDE BY SIDE OR ACROSS.

As a result of these, the idea of modularity and flexibility became the primary focus in creating the WorkSofa — essential ingredients when it comes to honouring the needs of users. In every instance the different characteristics of the WorkSofa offer many new possibilities and configurations in which stylish pieces of the puzzle allow for endless varieties of communication to occur. From informal to intimate, the modular WorkSofa has proven itself as an ideal setting for public meetings, presentations, brainstorm sessions and group work — or even a place to have a meeting with oneself. As the sofa changes, new ways of being social are revealed, depending on which height and layout suits your meeting.

The design concept is that the back and the seat are upholstered in two different colours, preferably in a similar colour scheme. It is also possible to have the seat and back in a different colour and upholstery. With the 6 elements you can create your own space and allow for endless varieties. In each of the configurations a different character is revealed, from formal to intimate. As the sofa changes, new ways of being social are revealed depending on which height and layout suits your meeting.