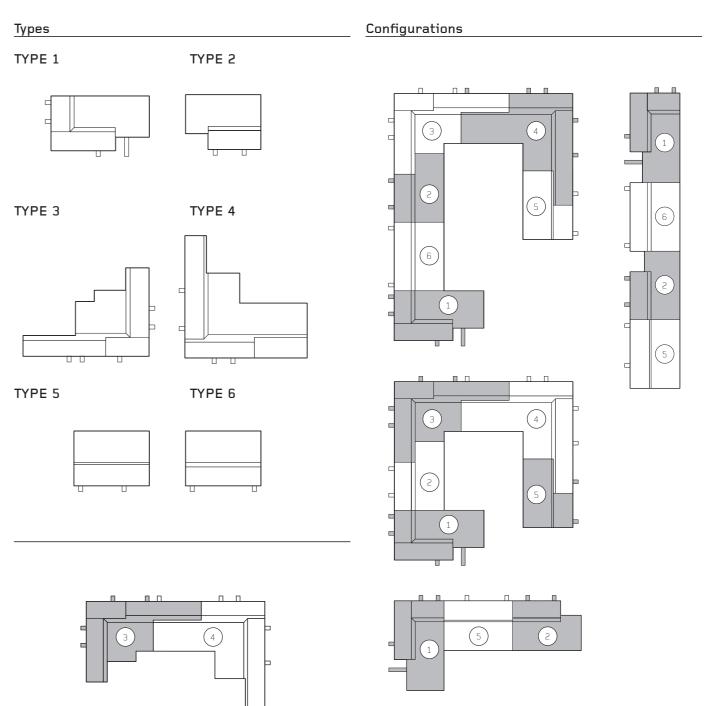

As a result of these, the idea of modularity and flexibility became the primary focus in creating the WorkSofa — essential ingredients when it comes to honouring the needs of users. In every instance the different characteristics of the WorkSofa offer many new possibilities and configurations in which stylish pieces of the puzzle allow for endless varieties of communication to occur. From informal to intimate, the modular WorkSofa has proven itself as an ideal setting for public meetings, presentations, brainstorm sessions and group work — or even a place to have a meeting with oneself. As the sofa changes, new ways of being social are revealed, depending on which height and layout suits your meeting.

The design concept is that the back and the seat are upholstered in two different colours, preferably in a similar colour scheme. It is also possible to have the seat and back in a different colour and upholstery. With the 6 elements you can create your own space and allow for endless varieties. In each of the configurations a different character is revealed, from formal to intimate. As the sofa changes, new ways of being social are revealed depending on which height and layout suits your meeting.

"Making connections is easy and it feels like we find solutions and creative ideas faster. What it is, I'm not sure. But it works!"

"They're puzzle pieces which transform to your liking. It invites exploration of new ideas and stimulates your imagination. And all subconsciously."