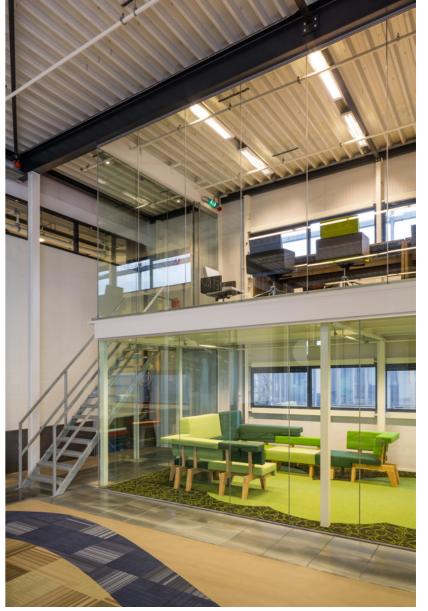

As a result of these, the idea of modularity and flexibility became the primary focus in creating the WorkSofa — essential ingredients when it comes to honouring the needs of users. In every instance the different characteristics of the WorkSofa offer many new possibilities and configurations in which stylish pieces of the puzzle allow for endless varieties of communication to occur. From informal to intimate, the modular WorkSofa has proven itself as an ideal setting for public meetings, presentations, brainstorm sessions and group work — or even a place to have a meeting with oneself. As the sofa changes, new ways of being social are revealed, depending on which height and layout suits your meeting.

The design concept is that the back and the seat are upholstered in two different colours, preferably in a similar colour scheme. It is also possible to have the seat and back in a different colour and upholstery. With the 6 elements you can create your own space and allow for endless varieties. In each of the configurations a different character is revealed, from formal to intimate. As the sofa changes, new ways of being social are revealed depending on which height and layout suits your meeting.