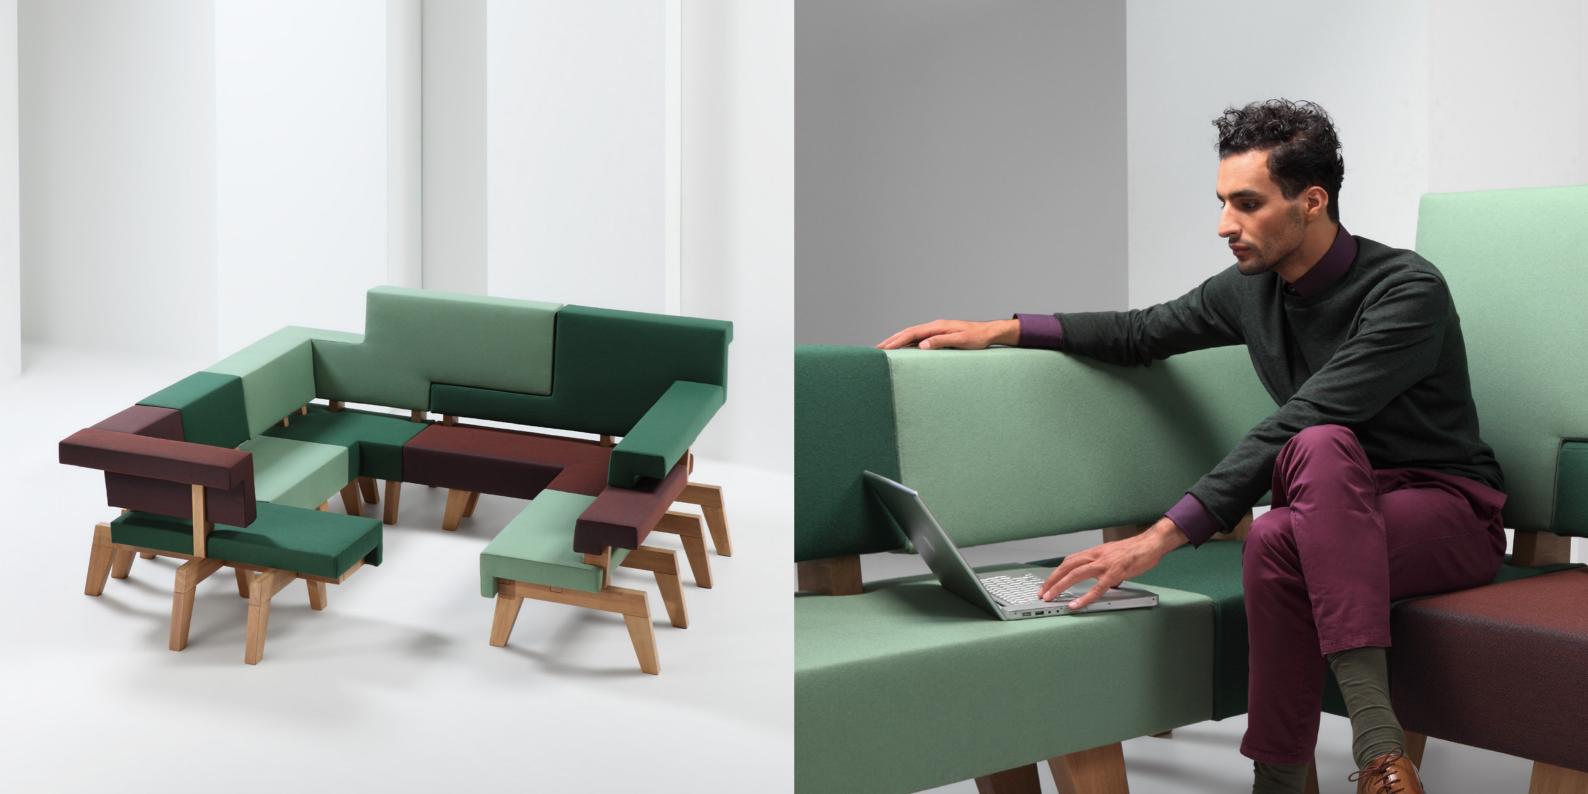

## **Honouring needs**

The idea for the WorkSofa grew out of our commitment to stimulate 'genuine' communication. We believe that by sitting naturally we can influence people's approach to one another. After intensive research into the activity of sitting and the nature of maximizing social activity, Studio Makkink & Bey have come across many different possibilities for creating a new furniture piece.

As a result of these, the idea of modularity and flexibility became the primary focus in creating the WorkSofa — essential ingredients when it comes to honouring the needs of users. In every instance the different characteristics of the WorkSofa offer many new possibilities and configurations in which stylish pieces of the puzzle allow for endless varieties of communication to occur. From informal to intimate, the modular WorkSofa has proven itself as an ideal setting for public meetings, presentations, brainstorm sessions and group work — or even a place to have a meeting with oneself. As the sofa changes, new ways of being social are revealed, depending on which height and layout suits your meeting.

The design concept is that the back and the seat are upholstered in two different colours, preferably in a similar colour scheme. It is also possible to have the seat and back in a different colour and upholstery. With the 6 elements you can create your own space and allow for endless varieties. In each of the configurations a different character is revealed, from formal to intimate. As the sofa changes, new ways of being social are revealed depending on which height and layout suits your meeting.

"Making connections is easy and it feels like we find solutions and creative ideas faster. What it is, I'm not sure. But it works!"

"They're puzzle pieces which transform to your liking. It invites exploration of new ideas and stimulates your imagination. And all subconsciously."