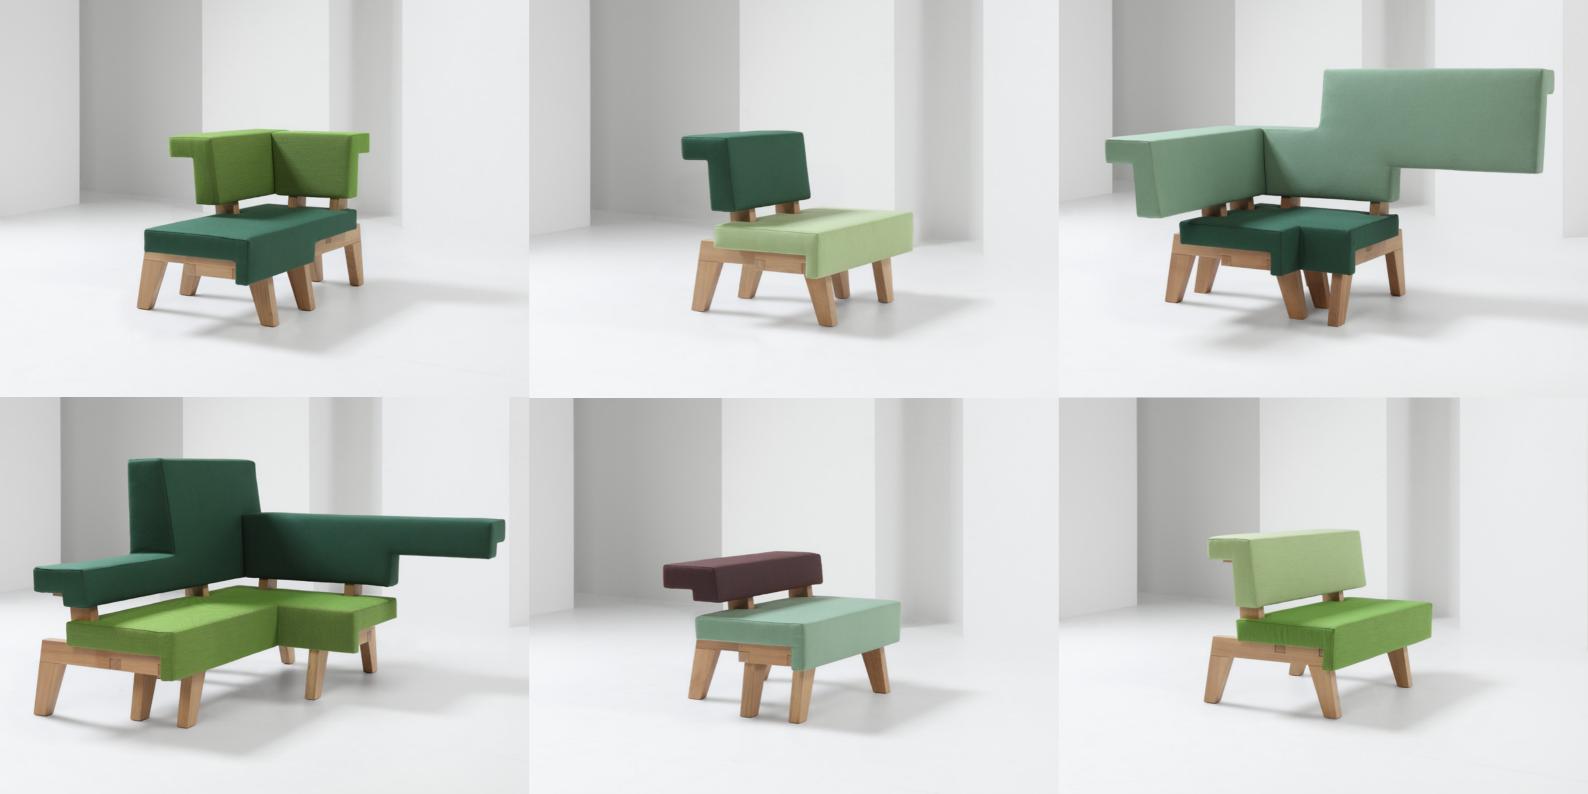

As a result of these, the idea of modularity and flexibility became the primary focus in creating the WorkSofa — essential ingredients when it comes to honouring the needs of users. In every instance the different characteristics of the WorkSofa offer many new possibilities and configurations in which stylish pieces of the puzzle allow for endless varieties of communication to occur. From informal to intimate, the modular WorkSofa has proven itself as an ideal setting for public meetings, presentations, brainstorm sessions and group work — or even a place to have a meeting with oneself. As the sofa changes, new ways of being social are revealed, depending on which height and layout suits your meeting.

The design concept is that the back and the seat are upholstered in two different colours, preferably in a similar colour scheme. It is also possible to have the seat and back in a different colour and upholstery. With the 6 elements you can create your own space and allow for endless varieties. In each of the configurations a different character is revealed, from formal to intimate. As the sofa changes, new ways of being social are revealed depending on which height and layout suits your meeting.