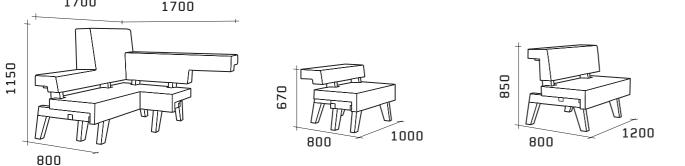

The design concept is that the back and the seat are upholstered in two different colours, preferably in a similar colour scheme. It is also possible to have the seat and back in a different colour and upholstery. With the 6 elements you can create your own space and allow for endless varieties. In each of the configurations a different character is revealed, from formal to intimate. As the sofa changes, new ways of being social are revealed depending on which height and layout suits your meeting.