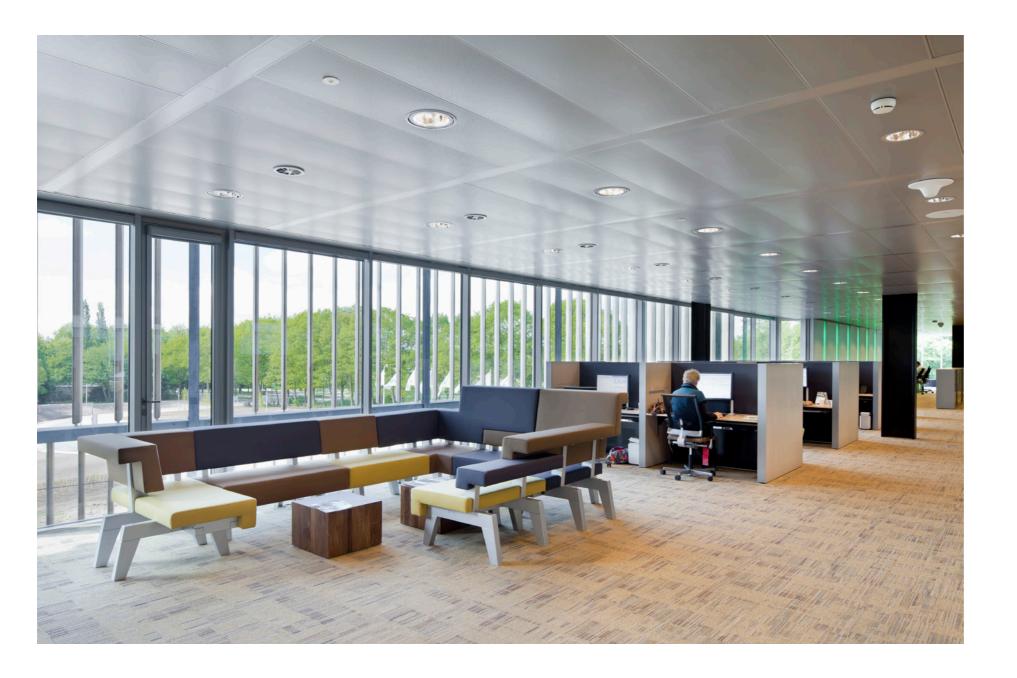

As a result of these, the idea of modularity and flexibility became the primary focus in creating the WorkSofa — essential ingredients when it comes to honouring the needs of users. In every instance the different characteristics of the WorkSofa offer many new possibilities and configurations in which stylish pieces of the puzzle allow for endless varieties of communication to occur. From informal to intimate, the modular WorkSofa has proven itself as an ideal setting for public meetings, presentations, brainstorm sessions and group work — or even a place to have a meeting with oneself. As the sofa changes, new ways of being social are revealed, depending on which height and layout suits your meeting.

The design concept is that the back and the seat are upholstered in two different colours, preferably in a similar colour scheme. It is also possible to have the seat and back in a different colour and upholstery. With the 6 elements you can create your own space and allow for endless varieties. In each of the configurations a different character is revealed, from formal to intimate. As the sofa changes, new ways of being social are revealed depending on which height and layout suits your meeting.