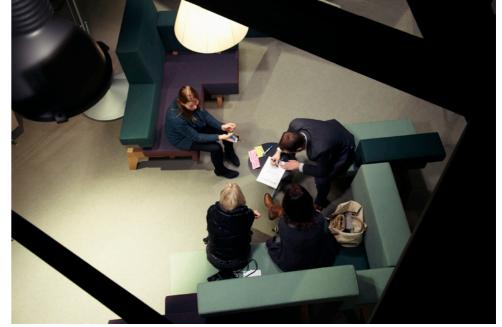

As a result of these, the idea of modularity and flexibility became the primary focus in creating the WorkSofa — essential ingredients when it comes to honouring the needs of users. In every instance the different characteristics of the WorkSofa offer many new possibilities and configurations in which stylish pieces of the puzzle allow for endless varieties of communication to occur. From informal to intimate, the modular WorkSofa has proven itself as an ideal setting for public meetings, presentations, brainstorm sessions and group work — or even a place to have a meeting with oneself. As the sofa changes, new ways of being social are revealed, depending on which height and layout suits your meeting.

The design concept is that the back and the seat are upholstered in two different colours, preferably in a similar colour scheme. It is also possible to have the seat and back in a different colour and upholstery. With the 6 elements you can create your own space and allow for endless varieties. In each of the configurations a different character is revealed, from formal to intimate. As the sofa changes, new ways of being social are revealed depending on which height and layout suits your meeting.

"Making connections is easy and it feels like we find solutions and creative ideas faster. What it is, I'm not sure. But it works!"

"They're puzzle pieces which transform to your liking. It invites exploration of new ideas and stimulates your imagination. And all subconsciously."