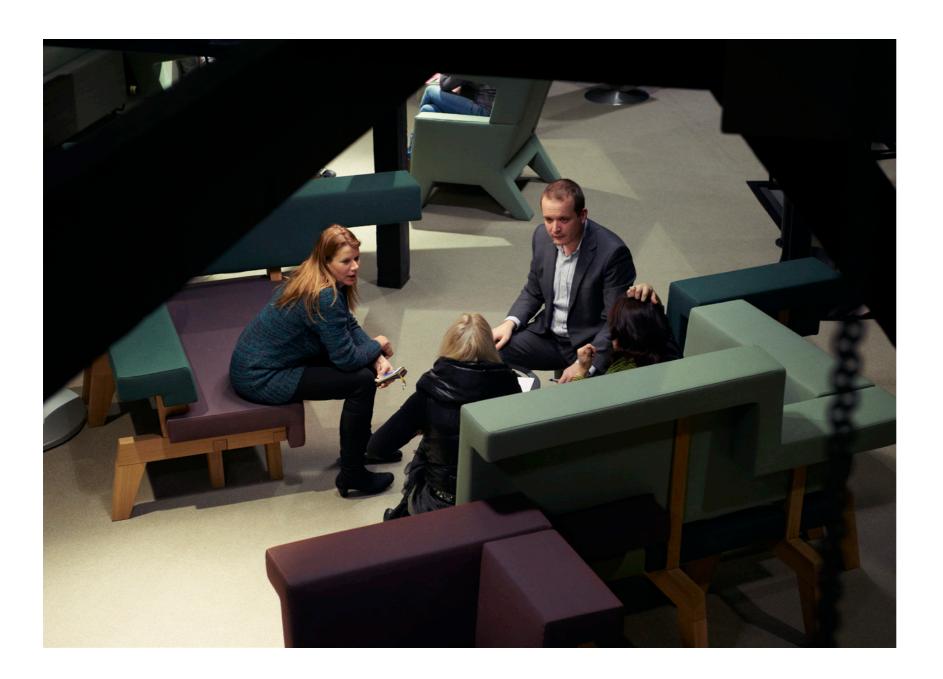

As a result of these, the idea of modularity and flexibility became the primary focus in creating the WorkSofa — essential ingredients when it comes to honouring the needs of users. In every instance the different characteristics of the WorkSofa offer many new possibilities and configurations in which stylish pieces of the puzzle allow for endless varieties of communication to occur. From informal to intimate, the modular WorkSofa has proven itself as an ideal setting for public meetings, presentations, brainstorm sessions and group work — or even a place to have a meeting with oneself. As the sofa changes, new ways of being social are revealed, depending on which height and layout suits your meeting.

The design concept is that the back and the seat are upholstered in two different colours, preferably in a similar colour scheme. It is also possible to have the seat and back in a different colour and upholstery. With the 6 elements you can create your own space and allow for endless varieties. In each of the configurations a different character is revealed, from formal to intimate. As the sofa changes, new ways of being social are revealed depending on which height and layout suits your meeting.

"Making connections is easy and it feels like we find solutions and creative ideas faster. What it is, I'm not sure. But it works!"

"They're puzzle pieces which transform to your liking. It invites exploration of new ideas and stimulates your imagination. And all subconsciously."