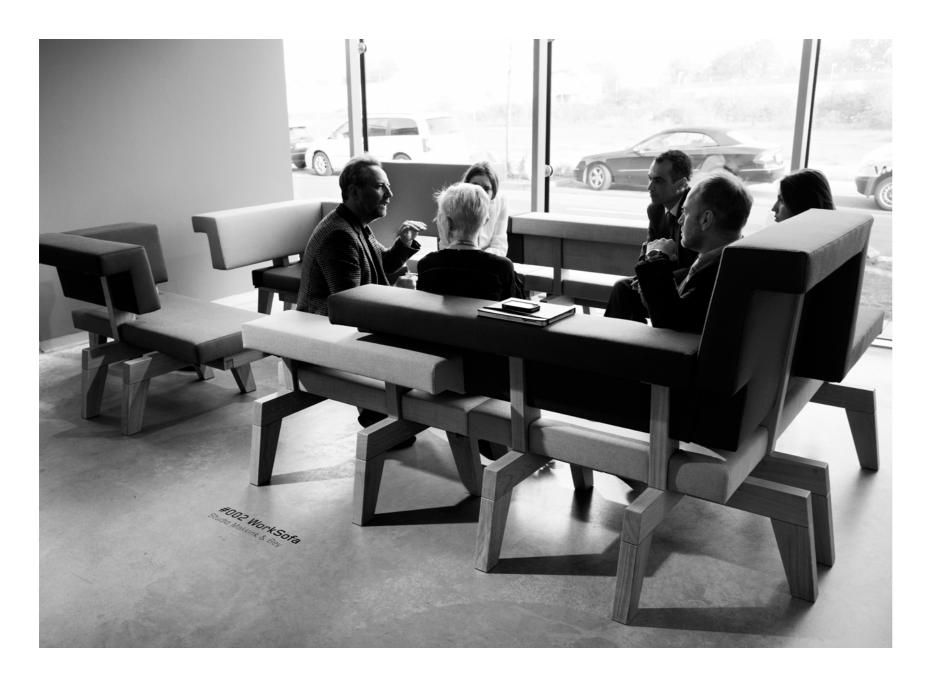

## 

PROOFF #002 WorkSofa by Studio Makkink & Bey

#002
PROOFF #002 WorkSofa
by Studio Makkink & Bey

As a result of these, the idea of modularity and flexibility became the primary focus in creating the WorkSofa — essential ingredients when it comes to honouring the needs of users. In every instance the different characteristics of the WorkSofa offer many new possibilities and configurations in which stylish pieces of the puzzle allow for endless varieties of communication to occur. From informal to intimate, the modular WorkSofa has proven itself as an ideal setting for public meetings, presentations, brainstorm sessions and group work — or even a place to have a meeting with oneself. As the sofa changes, new ways of being social are revealed, depending on which height and layout suits your meeting.

The design concept is that the back and the seat are upholstered in two different colours, preferably in a similar colour scheme. It is also possible to have the seat and back in a different colour and upholstery. With the 6 elements you can create your own space and allow for endless varieties. In each of the configurations a different character is revealed, from formal to intimate. As the sofa changes, new ways of being social are revealed depending on which height and layout suits your meeting.