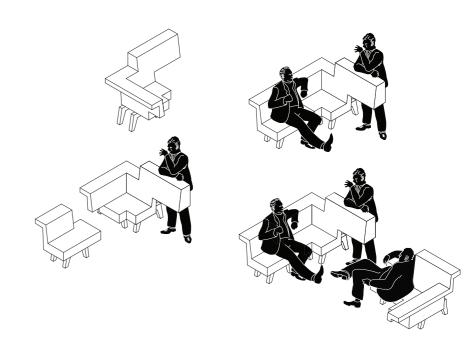

## **Honouring needs**

The idea for the WorkSofa grew out of our commitment to stimulate 'genuine' communication. We believe that by sitting naturally we can influence people's approach to one another. After intensive research into the activity of sitting and the nature of maximizing social activity, Studio Makkink & Bey have come across many different possibilities for creating a new furniture piece.

As a result of these, the idea of modularity and flexibility became the primary focus in creating the WorkSofa — essential ingredients when it comes to honouring the needs of users. In every instance the different characteristics of the WorkSofa offer many new possibilities and configurations in which stylish pieces of the puzzle allow for endless varieties of communication to occur. From informal to intimate, the modular WorkSofa has proven itself as an ideal setting for public meetings, presentations, brainstorm sessions and group work — or even a place to have a meeting with oneself. As the sofa changes, new ways of being social are revealed, depending on which height and layout suits your meeting.

The design concept is that the back and the seat are upholstered in two different colours, preferably in a similar colour scheme. It is also possible to have the seat and back in a different colour and upholstery. With the 6 elements you can create your own space and allow for endless varieties. In each of the configurations a different character is revealed, from formal to intimate. As the sofa changes, new ways of being social are revealed depending on which height and layout suits your meeting.