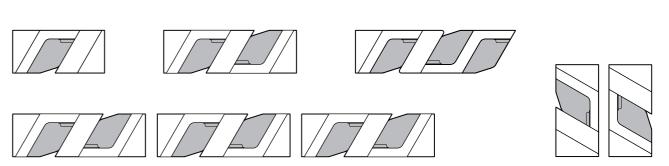

#### TYPE 1

TYPE 3

TYPE 2

The tops of the SitTable are finished in white HPL or natural oak. The SitTable allows space for up to 22 persons. You can sit as you wish-in, at or on the table, positioning SitTables in one row, opening up the possibilities of different group sizes holding meetings at the same time at different parts of the table.