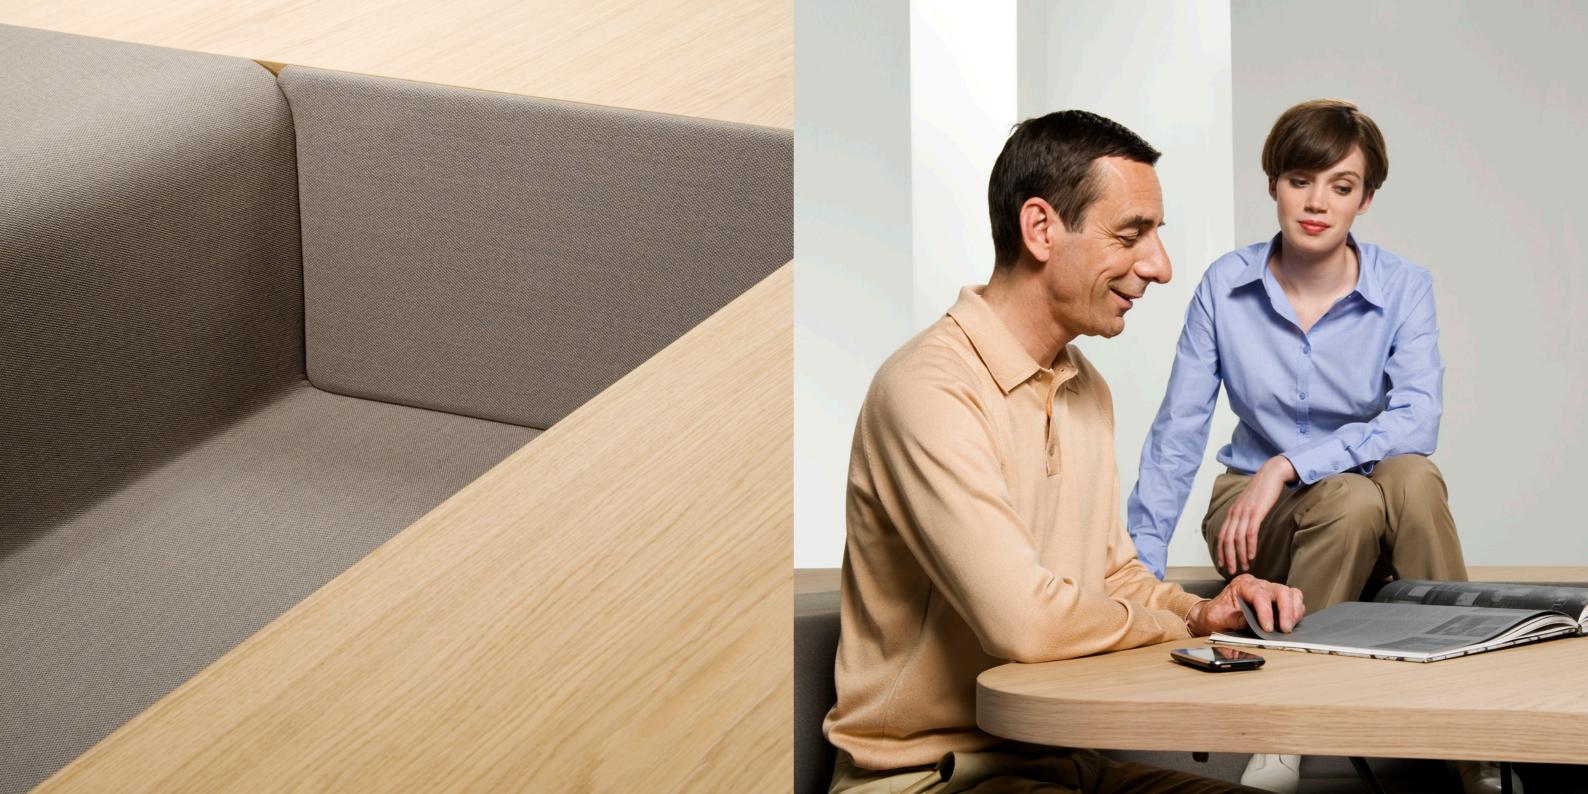

### Social meeting place

People communicate in a variety of ways. The design for the SitTable understands this and caters to the needs of these divergent varieties. It allows the SitTable to become a thinking place as well as a social meeting ground all the while creating new possibilities by mixing the limitless options of functionality.

For instance, it may become a quiet reading table found in a library or a work & relaxation place located in an airport lounge. It could simply be a waiting room in a front office or in a school. It may also act as a meeting space for exhibitions or in shops. Whichever role it decides to take on everyone is given the opportunity to discover one's own practical use for the SitTable. It is designed to serve one's own intended purpose for functionality and arrangement.