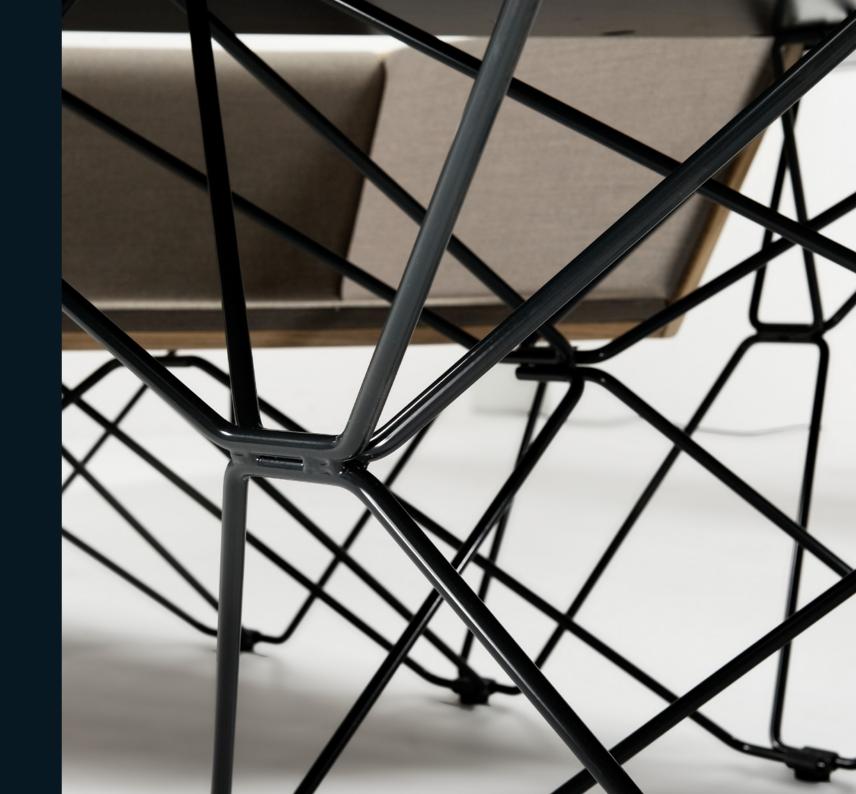

The hybrid form of the SitTable combines two pieces of multifunctional furniture offering a great variety of spacecreating authority to its users. It introduces a fresh approach to the discipline of spatial organization.

#### TYPE 1

TYPE 3

TYPE 2

The tops of the SitTable are finished in white HPL or natural oak. The SitTable allows space for up to 22 persons. You can sit as you wish-in, at or on the table, positioning SitTables in one row, opening up the possibilities of different group sizes holding meetings at the same time at different parts of the table.