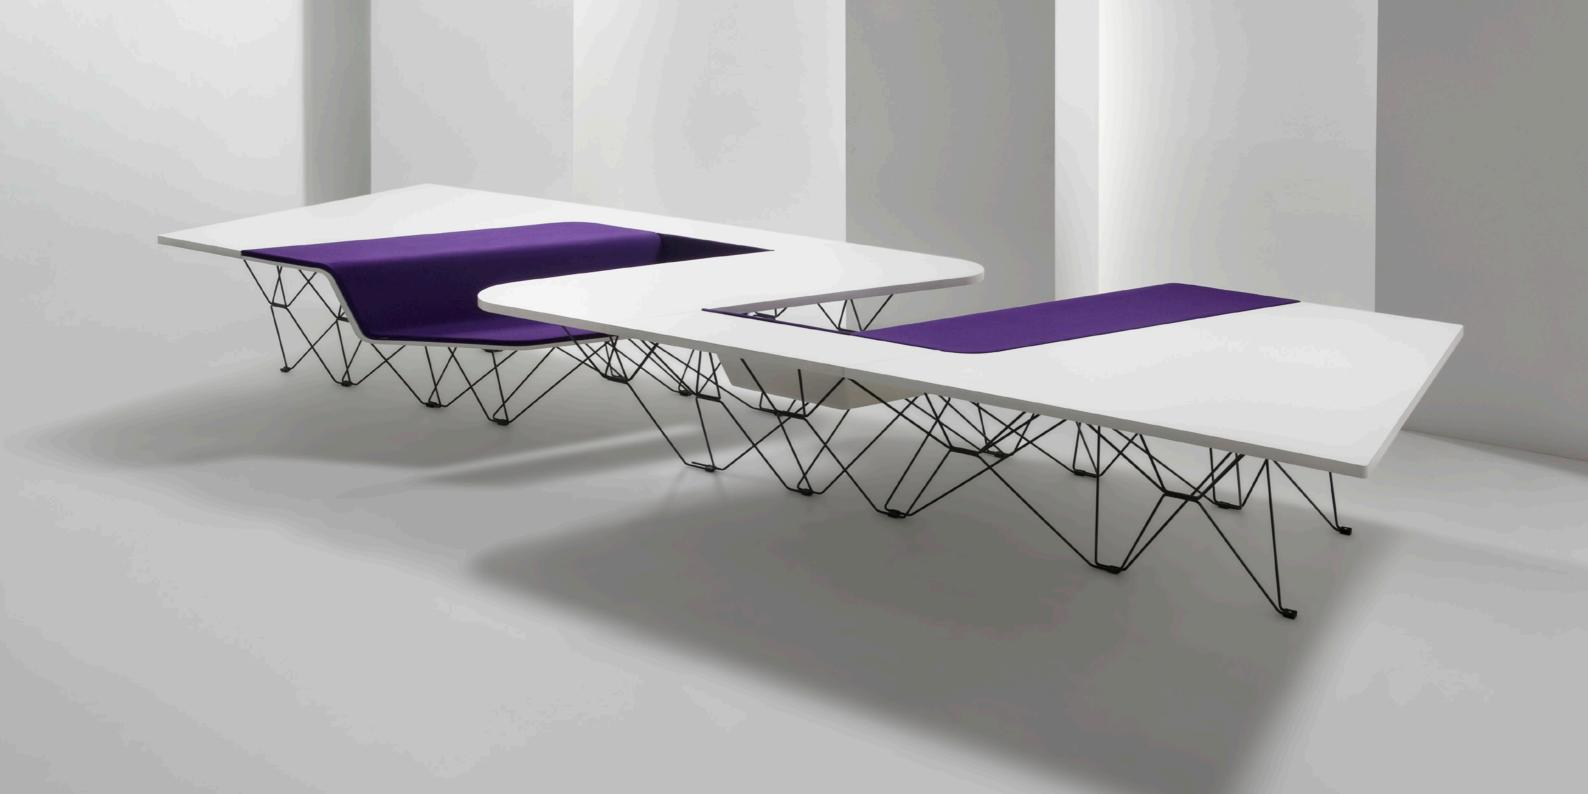

The hybrid form of the SitTable combines two pieces of multifunctional furniture offering a great variety of spacecreating authority to its users. It introduces a fresh approach to the discipline of spatial organization.

#### TYPE 1

TYPE 3

TYPE 2

The tops of the SitTable are finished in white HPL or natural oak. The SitTable allows space for up to 22 persons. You can sit as you wish-in, at or on the table, positioning SitTables in one row, opening up the possibilities of different group sizes holding meetings at the same time at different parts of the table.