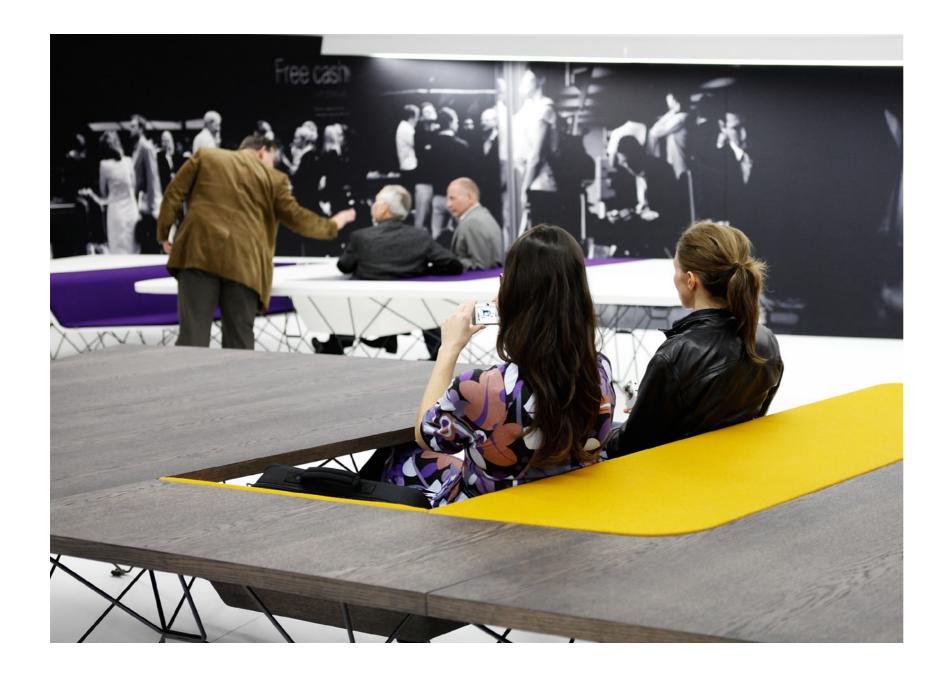

### Social meeting place

People communicate in a variety of ways. The design for the SitTable understands this and caters to the needs of these divergent varieties. It allows the SitTable to become a thinking place as well as a social meeting ground all the while creating new possibilities by mixing the limitless options of functionality.

For instance, it may become a quiet reading table found in a library or a work & relaxation place located in an airport lounge. It could simply be a waiting room in a front office or in a school. It may also act as a meeting space for exhibitions or in shops. Whichever role it decides to take on everyone is given the opportunity to discover one's own practical use for the SitTable. It is designed to serve one's own intended purpose for functionality and arrangement.

Configurations

"At least once a day it brims with energy. We can gather here with 1 or up to 22 people in only a few square meters. A real space saver with unlimited possibilities! Who can call that work?"