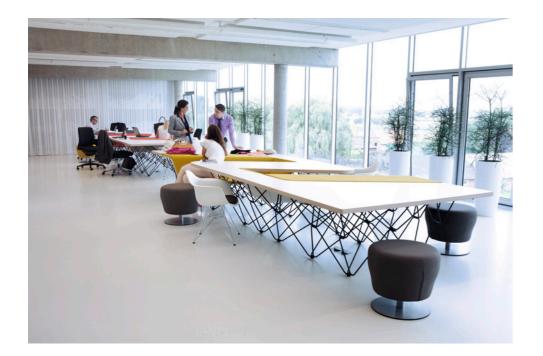

#### TYPE 1

TYPE 3

TYPE 2

The tops of the SitTable are finished in white HPL or natural oak. The SitTable allows space for up to 22 persons. You can sit as you wish-in, at or on the table, positioning SitTables in one row, opening up the possibilities of different group sizes holding meetings at the same time at different parts of the table.

Configurations

"At least once a day it brims with energy. We can gather here with 1 or up to 22 people in only a few square meters. A real space saver with unlimited possibilities! Who can call that work?"