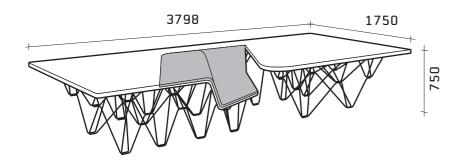

#### Dimensions

#### TYPE 1

TYPE 3

TYPE 2

The tops of the SitTable are finished in white HPL or natural oak. The SitTable allows space for up to 22 persons. You can sit as you wish-in, at or on the table, positioning SitTables in one row, opening up the possibilities of different group sizes holding meetings at the same time at different parts of the table.