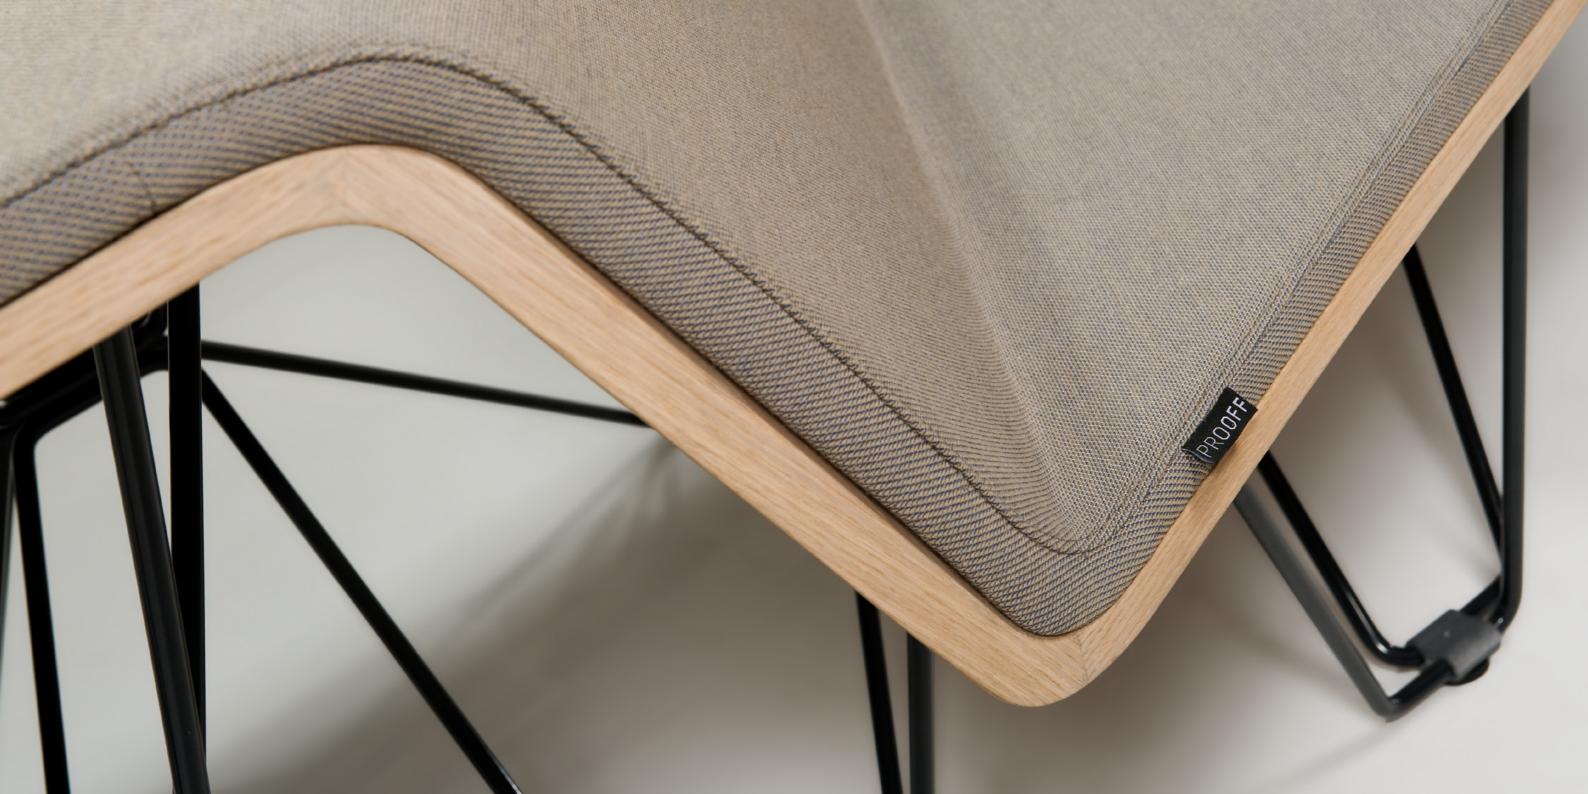

The hybrid form of the SitTable combines two pieces of multifunctional furniture offering a great variety of spacecreating authority to its users. It introduces a fresh approach to the discipline of spatial organization.

#### TYPE 1

TYPE 3

TYPE 2

The tops of the SitTable are finished in white HPL or natural oak. The SitTable allows space for up to 22 persons. You can sit as you wish-in, at or on the table, positioning SitTables in one row, opening up the possibilities of different group sizes holding meetings at the same time at different parts of the table.