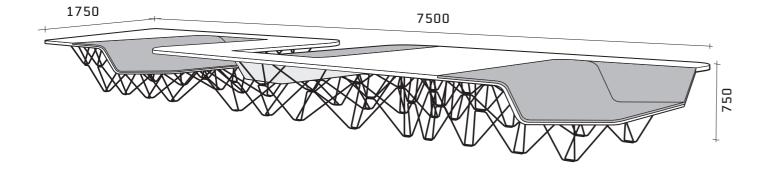

#### Dimensions

#### TYPE 1

TYPE 3

TYPE 2

The tops of the SitTable are finished in white HPL or natural oak. The SitTable allows space for up to 22 persons. You can sit as you wish-in, at or on the table, positioning SitTables in one row, opening up the possibilities of different group sizes holding meetings at the same time at different parts of the table.