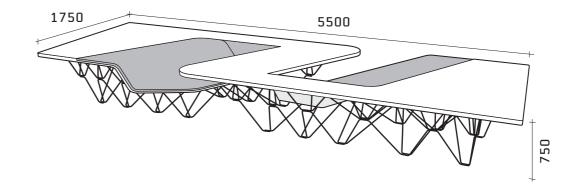

#### Dimensions

#### TYPE 1

TYPE 3

TYPE 2

The tops of the SitTable are finished in white HPL or natural oak. The SitTable allows space for up to 22 persons. You can sit as you wish-in, at or on the table, positioning SitTables in one row, opening up the possibilities of different group sizes holding meetings at the same time at different parts of the table.