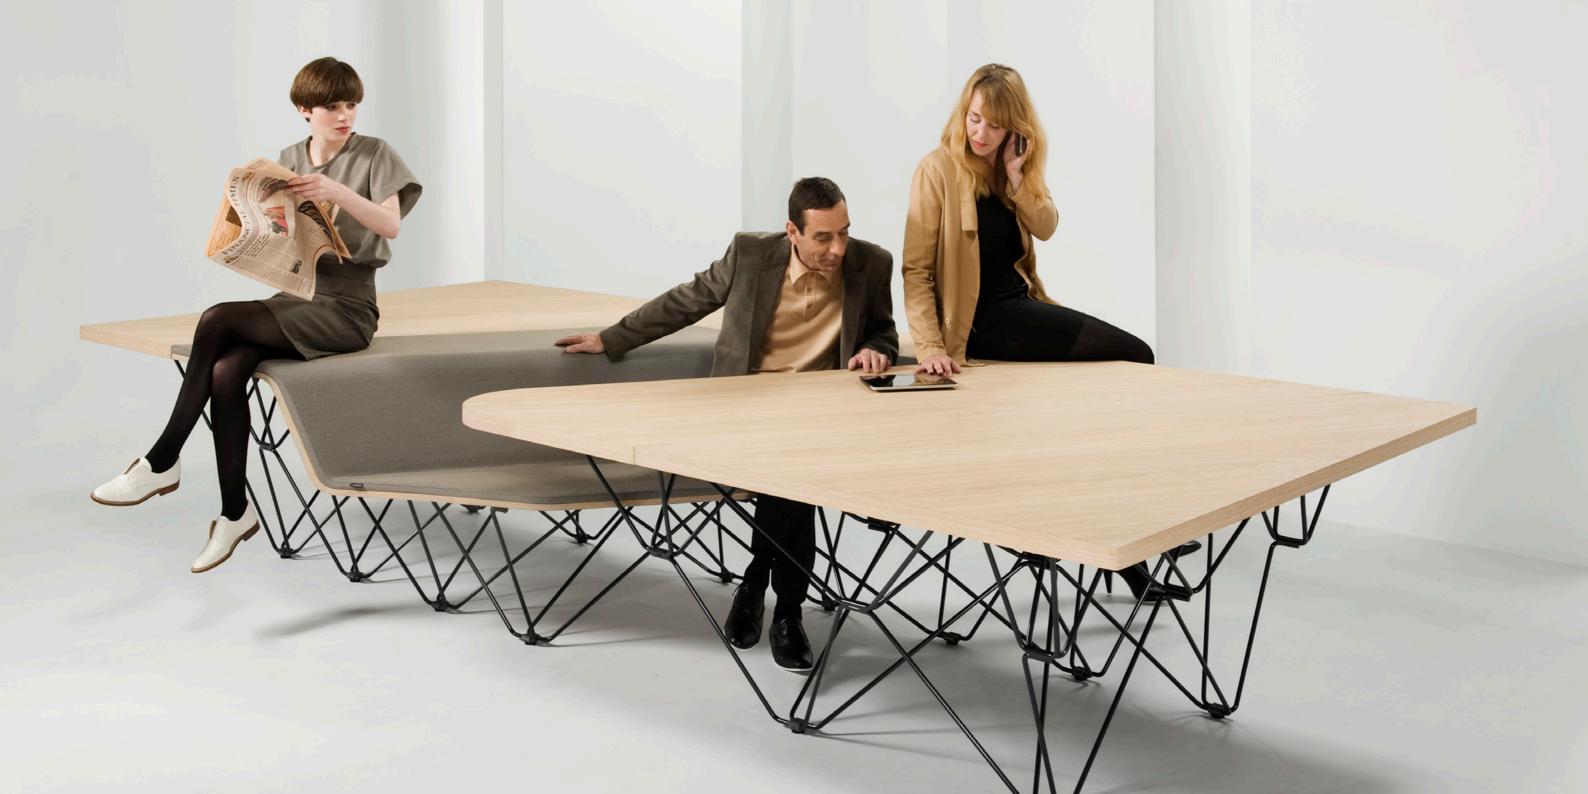

### Social meeting place

People communicate in a variety of ways. The design for the SitTable understands this and caters to the needs of these divergent varieties. It allows the SitTable to become a thinking place as well as a social meeting ground all the while creating new possibilities by mixing the limitless options of functionality.

For instance, it may become a quiet reading table found in a library or a work & relaxation place located in an airport lounge. It could simply be a waiting room in a front office or in a school. It may also act as a meeting space for exhibitions or in shops. Whichever role it decides to take on everyone is given the opportunity to discover one's own practical use for the SitTable. It is designed to serve one's own intended purpose for functionality and arrangement.

The hybrid form of the SitTable combines two pieces of multifunctional furniture offering a great variety of spacecreating authority to its users. It introduces a fresh approach to the discipline of spatial organization.

#### TYPE 1

TYPE 3

TYPE 2

The tops of the SitTable are finished in white HPL or natural oak. The SitTable allows space for up to 22 persons. You can sit as you wish-in, at or on the table, positioning SitTables in one row, opening up the possibilities of different group sizes holding meetings at the same time at different parts of the table.

Configurations

"At least once a day it brims with energy. We can gather here with 1 or up to 22 people in only a few square meters. A real space saver with unlimited possibilities! Who can call that work?"