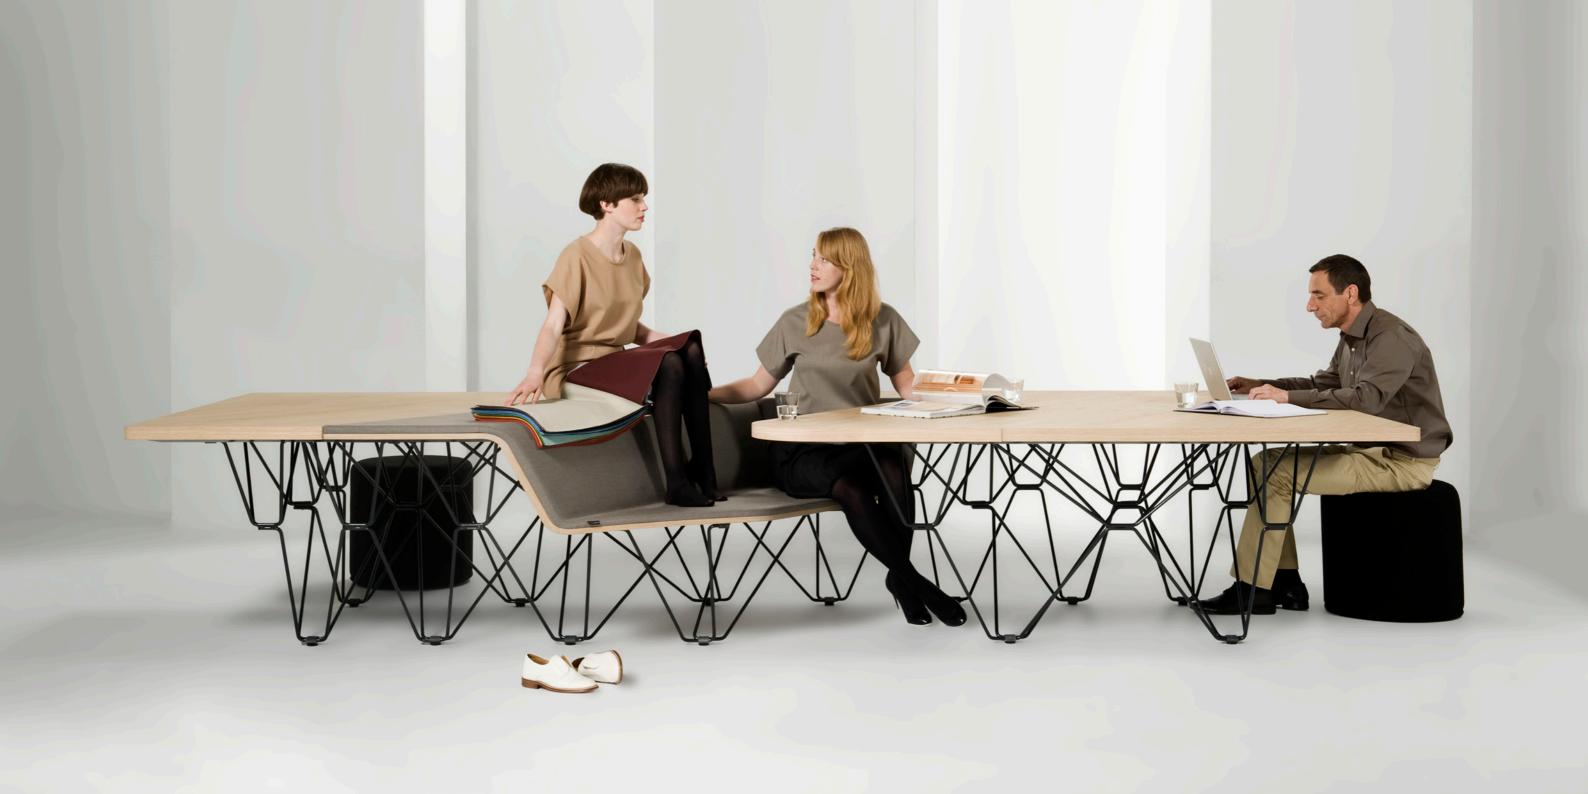

## LAY BACK. SIT STRAIGHT UP. MOVE, TURN, WORK, READ, CONSULT OR RELAX. ALONE OR TOGETHER.

### Social meeting place

People communicate in a variety of ways. The design for the SitTable understands this and caters to the needs of these divergent varieties. It allows the SitTable to become a thinking place as well as a social meeting ground all the while creating new possibilities by mixing the limitless options of functionality.

For instance, it may become a quiet reading table found in a library or a work & relaxation place located in an airport lounge. It could simply be a waiting room in a front office or in a school. It may also act as a meeting space for exhibitions or in shops. Whichever role it decides to take on everyone is given the opportunity to discover one's own practical use for the SitTable. It is designed to serve one's own intended purpose for functionality and arrangement.

The hybrid form of the SitTable combines two pieces of multifunctional furniture offering a great variety of spacecreating authority to its users. It introduces a fresh approach to the discipline of spatial organization.

#### TYPE 1

TYPE 3

TYPE 2

The tops of the SitTable are finished in white HPL or natural oak. The SitTable allows space for up to 22 persons. You can sit as you wish-in, at or on the table, positioning SitTables in one row, opening up the possibilities of different group sizes holding meetings at the same time at different parts of the table.