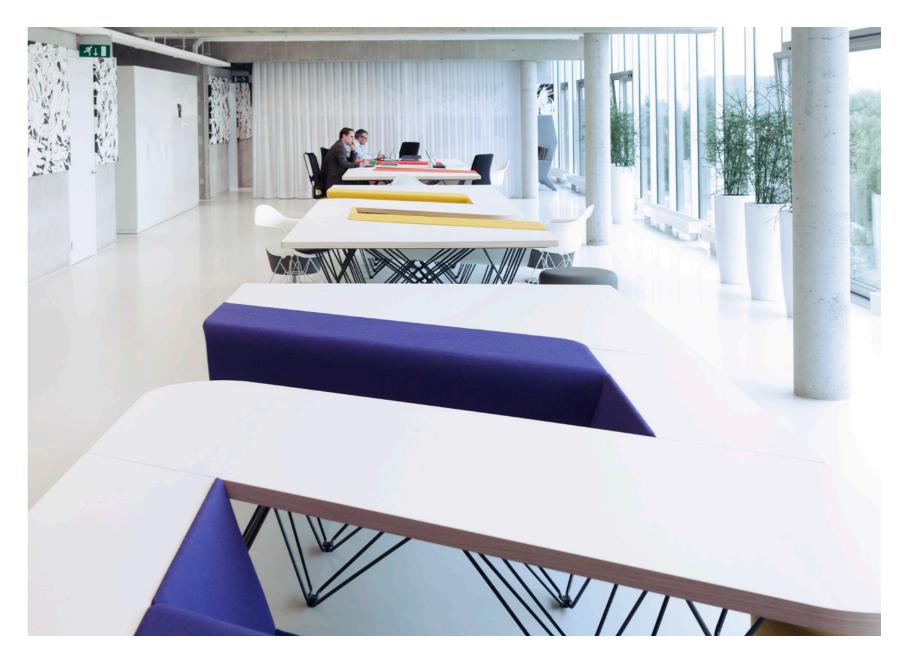

#### TYPE 1

TYPE 3

TYPE 2

The tops of the SitTable are finished in white HPL or natural oak. The SitTable allows space for up to 22 persons. You can sit as you wish-in, at or on the table, positioning SitTables in one row, opening up the possibilities of different group sizes holding meetings at the same time at different parts of the table.

Configurations

"At least once a day it brims with energy. We can gather here with 1 or up to 22 people in only a few square meters. A real space saver with unlimited possibilities! Who can call that work?"