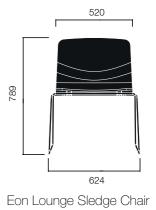

## DIMENSIONS (mm)

Eon Chair

Eon Sledge Chair

Eon Bar Stool

Eon Learning Chairs

Eon Swivel