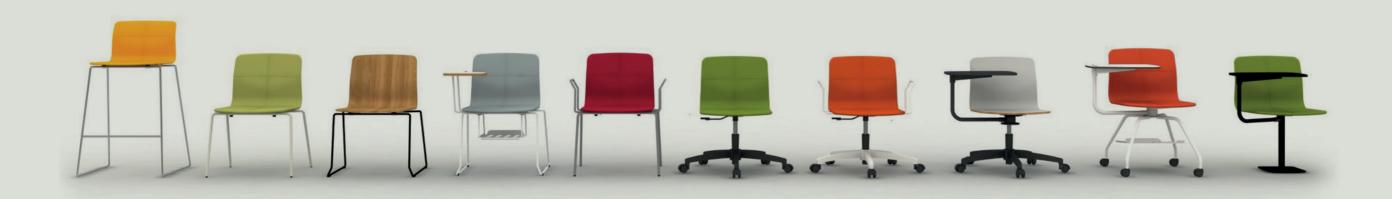

Eons fits with any environment not only with materials, but also having additional features like leg options, writing pad, armrest and storage space. Eon brings comfort with its back curve and holistic body and gives you space being easily stackable.

## DIMENSIONS (mm)

Eon Chair

Eon Sledge Chair

Eon Bar Stool

Eon Learning Chairs

Eon Swivel