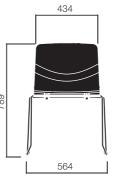

## DIMENSIONS (mm)

Eon Chair

Eon Sledge Chair

Eon Bar Stool

Eon Learning Chairs

Eon Swivel