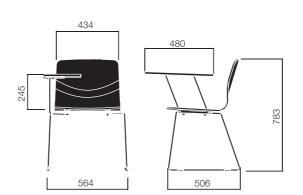

## DIMENSIONS (mm)

Eon Chair

Eon Sledge Chair

Eon Bar Stool

Eon Learning Chairs

Eon Swivel