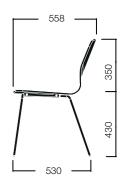

## DIMENSIONS (mm)

Eon Chair

Eon Sledge Chair

Eon Bar Stool

Eon Learning Chairs

Eon Swivel