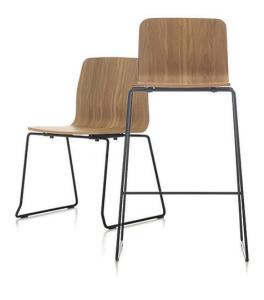

Eons fits with any environment not only with materials, but also having additional features like leg options, writing pad, armrest and storage space. Eon brings comfort with its back curve and holistic body and gives you space being easily stackable.

## DIMENSIONS (mm)

Eon Chair

Eon Sledge Chair

Eon Bar Stool

Eon Learning Chairs

Eon Swivel