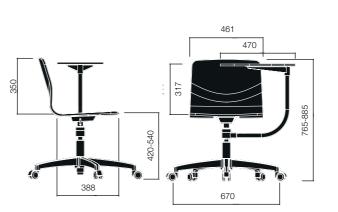

## DIMENSIONS (mm)

Eon Chair

Eon Sledge Chair

Eon Bar Stool

Eon Learning Chairs

Eon Swivel