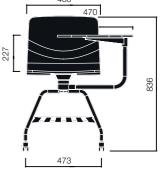

## DIMENSIONS (mm)

Eon Chair

Eon Sledge Chair

Eon Bar Stool

Eon Learning Chairs

Eon Swivel