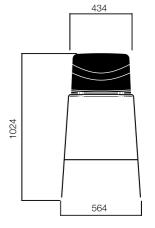

## DIMENSIONS (mm)

Eon Chair

Eon Sledge Chair

Eon Bar Stool

Eon Learning Chairs

Eon Swivel