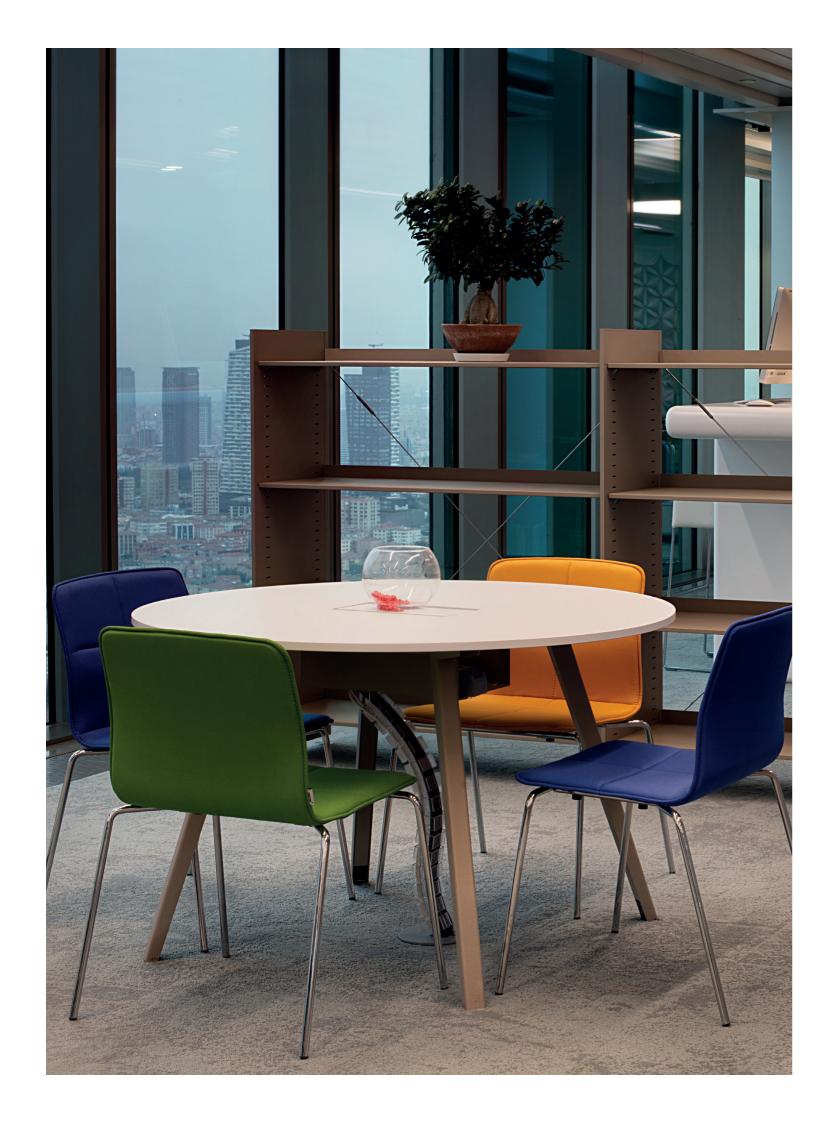

## A chair for great variety

It's all about simple and sleek seating. Away from the complexity, Eon makes you feel home comfort and provides a great variety of use.

Eon's comfort comes from its back curve and holistic body. Thanks to the rich materials - natural wood options, colorful soft cushion, or pure white laminated surface – it fits with any environment.

It's all about simple and sleek seating. Away from the complexity, Eon makes you feel home comfort and provides a great variety of use. Whether a student taking notes in the classroom, a manager making important decisions in a formal meeting or a couple having breakfast around a dining table... Thanks to the rich materials - natural wood options, colorful soft cushion, or pure white laminated surface - its mission is expanding.