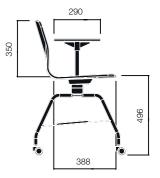

## DIMENSIONS (mm)

Eon Chair

Eon Sledge Chair

Eon Bar Stool

Eon Learning Chairs

Eon Swivel