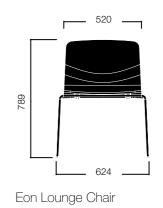

## DIMENSIONS (mm)

Eon Chair

Eon Sledge Chair

Eon Bar Stool

Eon Learning Chairs

Eon Swivel