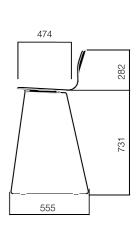

## DIMENSIONS (mm)

Eon Chair

Eon Sledge Chair

Eon Bar Stool

Eon Learning Chairs

Eon Swivel