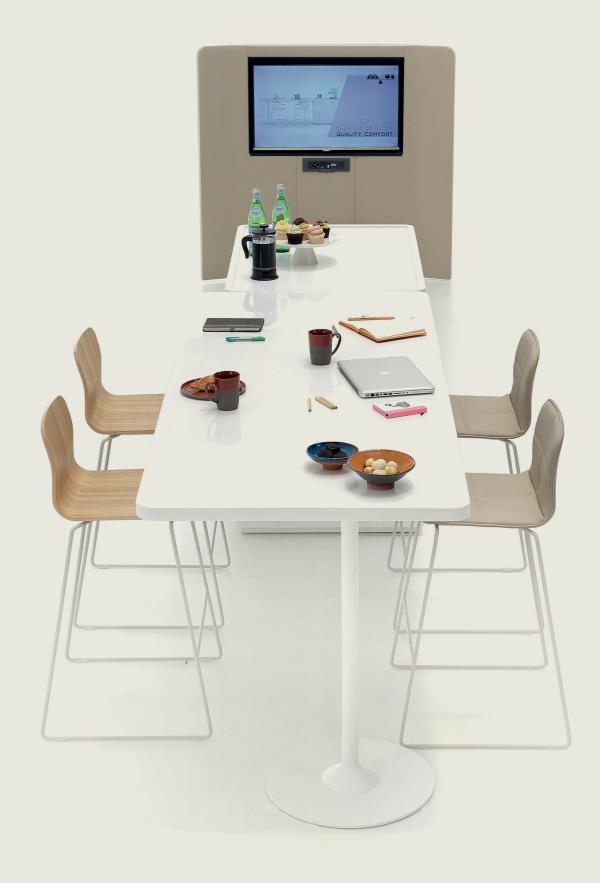

It's all about simple and sleek seating. Away from the complexity, Eon makes you feel home comfort and provides a great variety of use. Whether a student taking notes in the classroom, a manager making important decisions in a formal meeting or a couple having breakfast around a dining table... Thanks to the rich materials - natural wood options, colorful soft cushion, or pure white laminated surface - its mission is expanding.

Eons fits with any environment not only with materials, but also having additional features like leg options, writing pad, armrest and storage space. Eon brings comfort with its back curve and holistic body and gives you space being easily stackable.