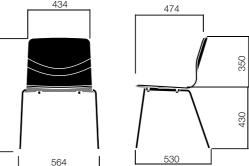

## DIMENSIONS (mm)

Eon Chair

Eon Sledge Chair

Eon Bar Stool

Eon Learning Chairs

Eon Swivel