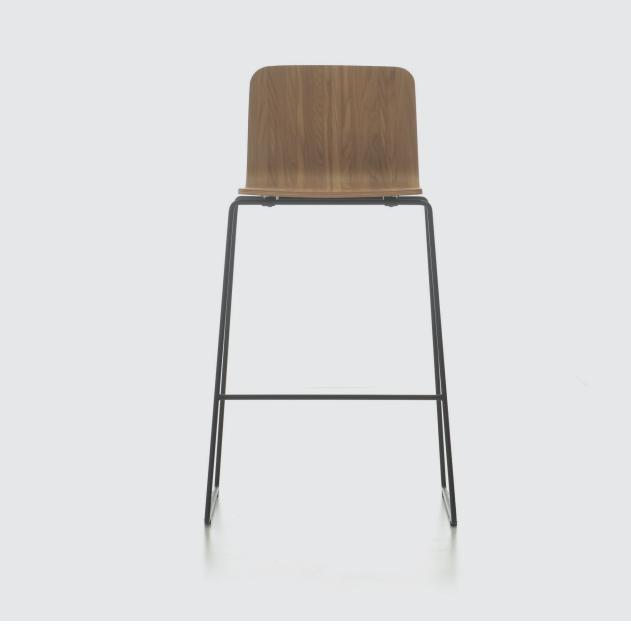

## Eon Bar Stool

Eon bar stool offers comfort with its unique, critically designed back curve and holistic body which is specific to its wide range product family. It is designed for bringing warmth and home comfort to various places by Nurus D Lab. Eon bar stool easily adapts to the area being highly customizable with its wide range of material options such as wooden, laminated and upholstered surface. As well as its color and material options, Eon offers comfort with its back curve and holistic body. Eon bar stool offers the opportunity working, meeting, or eating comfortably, while still having an overview over the standards and it is the ideal choice for cafes, bistros, and any kind of social areas built with high surfaces.

#### **Materials**

Legs come with powder coating or chrome plating option. Seats comes with veneer, laminate or upholstery option.