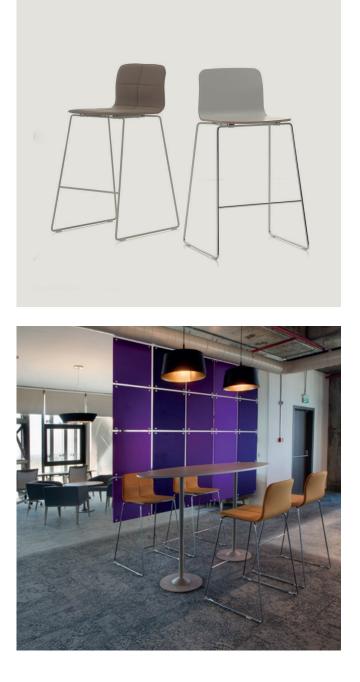

## Eon Bar Stool

Eon bar stool offers comfort with its unique, critically designed back curve and holistic body which is specific to its wide range product family. It is designed for bringing warmth and home comfort to various places by Nurus D Lab. Eon bar stool easily adapts to the area being highly customizable with its wide range of material options such as wooden, laminated and upholstered surface. As well as its color and material options, Eon offers comfort with its back curve and holistic body. Eon bar stool offers the opportunity working, meeting, or eating comfortably, while still having an overview over the standards and it is the ideal choice for cafes, bistros, and any kind of social areas built with high surfaces.