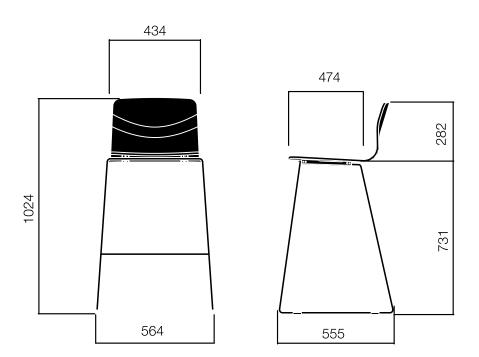

s, Eon offers comfort with its back curve and holistic body. Eon bar stool offers the opportunity working, meeting, or eating comfortably, while still having an overview over the standards and it is the ideal choice for cafes, bistros, and any kind of social areas built with high surfaces.

### Designed by Nurus D Lab

Nurus D Lab, always up to date with both scientific and technological developments; designs products that are ahead of their time by observing the needs of users and listening to their dreams. The end product that is presented to the user is the best one among countless options, emerging from brilliant ideas. Nurus D Lab manages all the steps that are taken from setting the brand's design strategy to the market launch. Eon high chair takes user to new heights...



# nurus



Dimensions defined in millimeters.

#### Design

Nurus D Lab

#### **Materials**

Legs come with powder coating or chrome plating option. Seats comes with veneer, laminate or upholstery option.

### Fabric

Upholstery available in Fabric 1, Fabric 2A and eco-leather.\*

\* Please refer to material box.