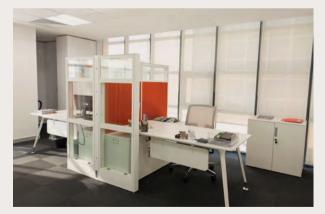

## 10. Wall Dividers

10. Wall Dividers

## Areas within your space.

Helps you to shape your living space to meet your needs; creates resting, socializing, meeting and individual working areas within your space.

10. Wall Dividers

Kiss

Varto, U Too, Fe2