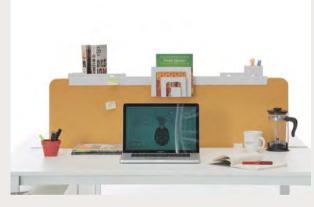

## 10. Wall Dividers

10. Wall Dividers

## Areas within your space.

Helps you to shape your living space to meet your needs; creates resting, socializing, meeting and individual working areas within your space.

10. Wall Dividers

Kiss

Varto, U Too, Fe2

Kiss, Tara, Sema

Varto, Basic Box

Varto, Basic Box

P

FT\*

0

0

M Minhore