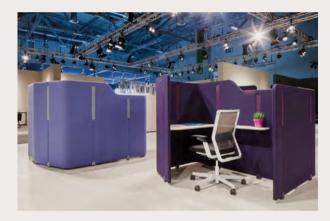

#### Strength!

Work areas that respect individuality while strengthening cooperation plays a major role in continuing teamwork in a fun, happy and efficient manner. See Nurus Work Systems that transform the team spirit into gain and value.