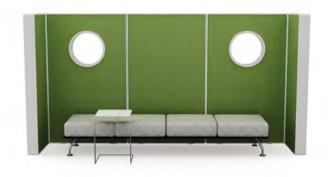

## 10. Wall Dividers

10. Wall Dividers

## Areas within your space.

Helps you to shape your living space to meet your needs; creates resting, socializing, meeting and individual working areas within your space.

10. Wall Dividers

Kiss

Varto, U Too, Fe2