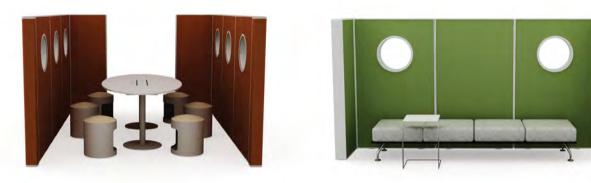

## 10. Wall Dividers

10. Wall Dividers

## Areas within your space.

Helps you to shape your living space to meet your needs; creates resting, socializing, meeting and individual working areas within your space.

10. Wall Dividers

Kiss

Varto, U Too, Fe2