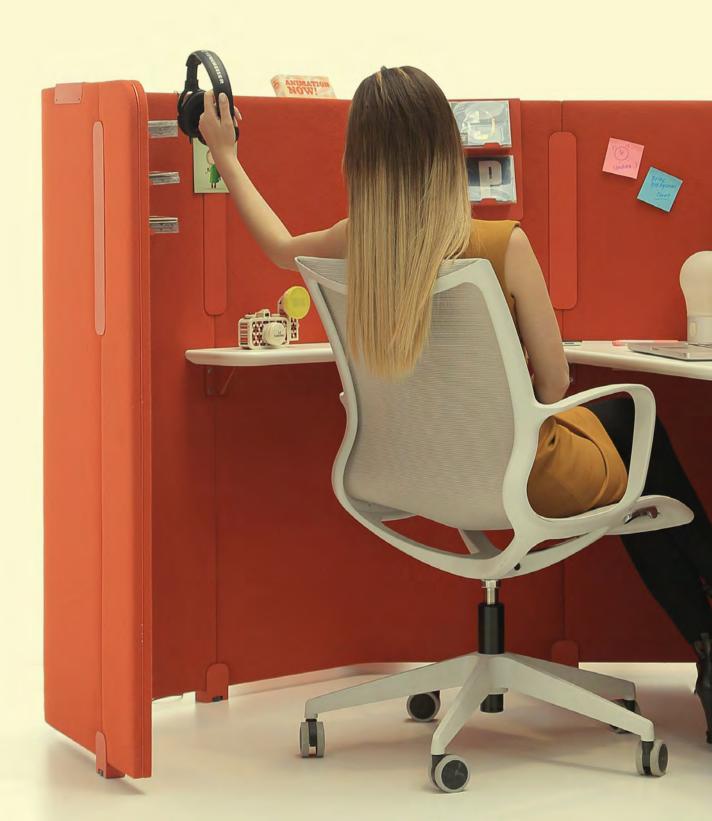

## Areas within your space.

Helps you to shape your living space to meet your needs; creates resting, socializing, meeting and individual working areas within your space.

10. Wall Dividers

Kiss

Varto, U Too, Fe2

Kiss, Tara, Sema

Varto, Basic Box

Varto, Basic Box

P

FT\*

0

0

M Minhore