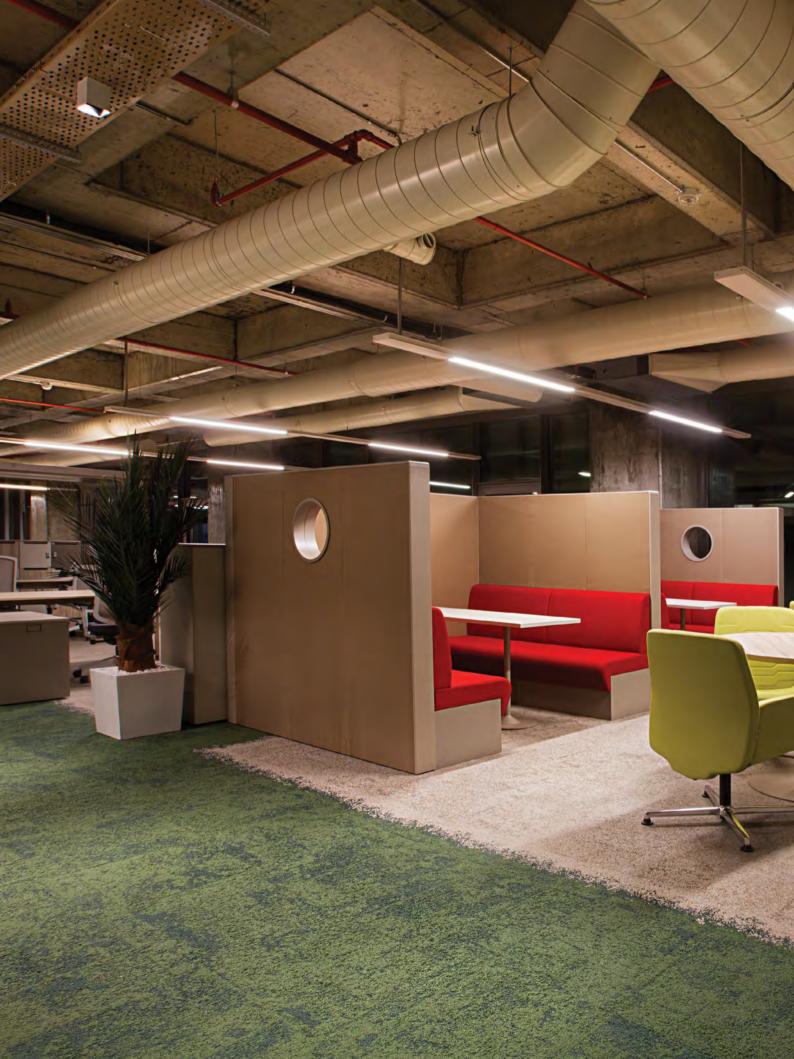

#### Strength!

Work areas that respect individuality while strengthening cooperation plays a major role in continuing teamwork in a fun, happy and efficient manner. See Nurus Work Systems that transform the team spirit into gain and value.

Gate, Breeze

Lunar, D Chair, Greta

Isola, Uneo

U Too, Breeze, Fe2

Pila, Breeze

.

8

Ì

Plato, Mia

Pila, Breeze

Tools

Silva, Me Too, Cube

Isola, Uneo

U Too, Me Too, Fe2

U Too, Me Too

Isola, Waves