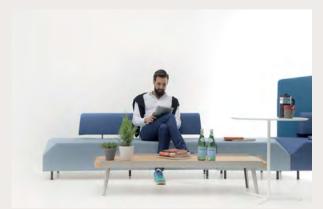

#### Strength!

Work areas that respect individuality while strengthening cooperation plays a major role in continuing teamwork in a fun, happy and efficient manner. See Nurus Work Systems that transform the team spirit into gain and value.