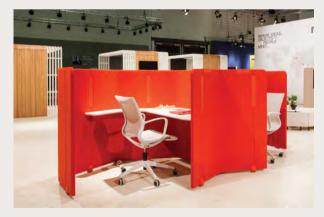

#### Strength!

Work areas that respect individuality while strengthening cooperation plays a major role in continuing teamwork in a fun, happy and efficient manner. See Nurus Work Systems that transform the team spirit into gain and value.