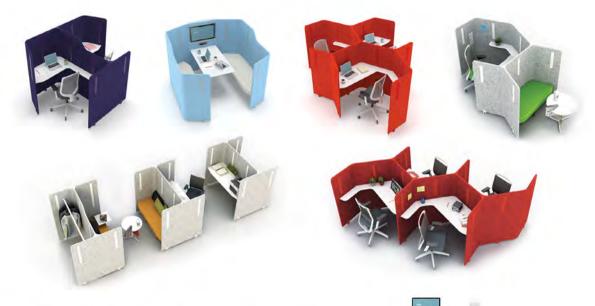

## Areas within your space.

Helps you to shape your living space to meet your needs; creates resting, socializing, meeting and individual working areas within your space.

10. Wall Dividers

Kiss

Varto, U Too, Fe2

Kiss, Tara, Sema

Varto, Basic Box

Varto, Basic Box

P

FT\*

0

0

M Minhore