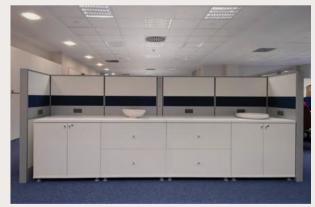

#### 08. Storage Systems

08. Storage Systems

#### The Key to Productivity.

Explore Nurus storage systems that help with restoring order and the storage of stuff in work areas, at homes or in shared areas.

08. Storage Systems

Fe2, U Too, Me Too

Mono, U Too